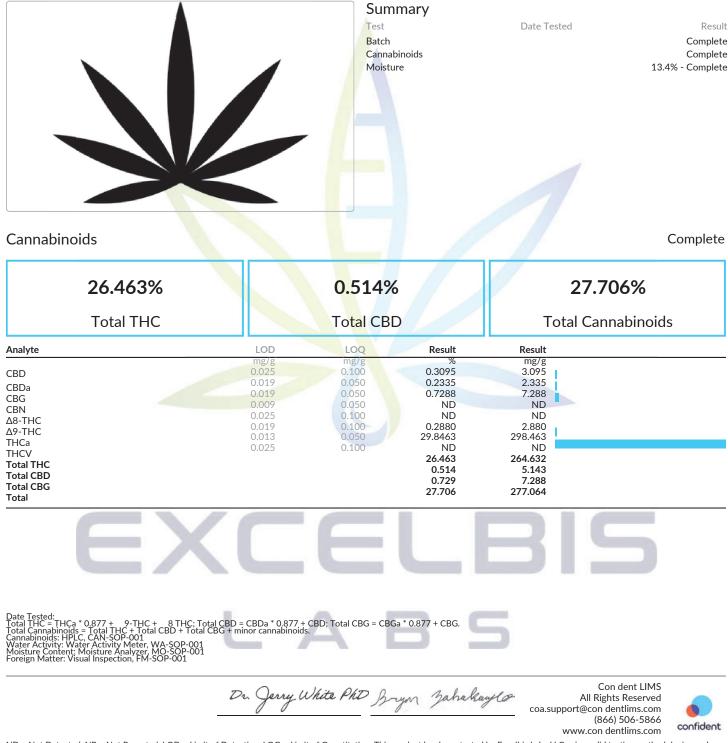

## **Pineapple Express**

Strain: Pineapple Express Matrix: Plant Type: Flower Sample Size: ; Batch: Produced: Collected: Received: Completed: 01/23/2025 Batch#:

ND = Not Detected, NR = Not Reported, LOD = Limit of Detection, LOQ = Limit of Quantitation. This product has been tested by Excelbis Labs LLC using valid testing methodologies and a quality system as required by state law. All LQC samples were performed and met the prescribed acceptance criteria in 16 CCR section 5730, pursuant to 16 CCR section 5726(e)(13). Values reported relate only to the product tested. Excelbis Labs LLC makes no claims as to the ef cacy, safety or other risks associated with any detected or non-detected levels of any compounds reported relate. This Certi cate shall not be reproduced except in full, without the written approval of Excelbis Labs LLC. This Certi cate of Analysis is limited to the sample tested in a batch. This Certi cate does not make any representation or warranty for all Products within the tested Batch.